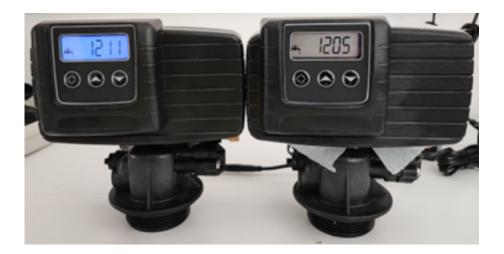

## **FLECK VALVES** SXT boards with white instead of blue retrolighting

Dear customers,

Our supplier is struggling to deliver us **blue** LEDs which are currently used on all valves equipped with **SXT boards**, ie <u>5600</u>, <u>9000</u>, <u>9100</u>, <u>9500</u>, <u>2750</u>, <u>2850</u> and <u>2910</u>, and we will soon be out of stock.

We believe that a board with a different retrolighting color is better than no valve at all, so we will implement a mitigation plan, which will allow us to continue to run our production smoothly.

Starting **mid of September**, as soon as our stock of blue LEDs will be finished, we will start to produce SXT boards with **white instead of blue retroligthing with no impact on performance of the valve**. You might receive a mix of both versions as leadtime can vary from one valve to another.